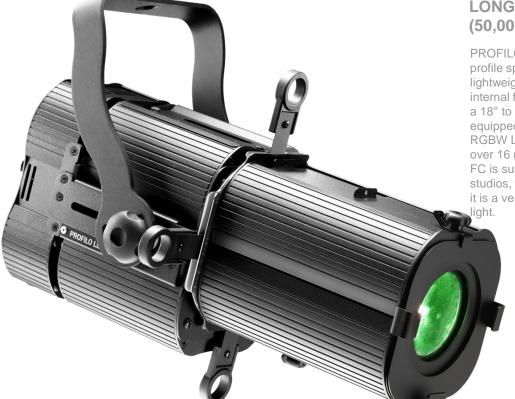

# LONG LIFE LED (50,000 HOURS)

**FLICKER FREE** 

PROFILO LED 80 FC is a LED-based profile spot contained in a strong and lightweight housing. The unit features an internal four-shutter shaping system, and a 18° to 36° linear zoom. The unit is equipped with a high efficiency 80 W RGBW LED SOURCE, and it can create over 16 million colors. PROFILO LED 80 FC is suitable for small to medium TV studios, theatres or museums and it is a versatile alternative to conventional light.