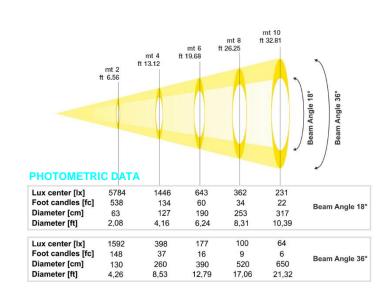

### I OPTICAL GROUP I

18°- 36° linear zoom; High definition zoom lens with double optical condenser lens