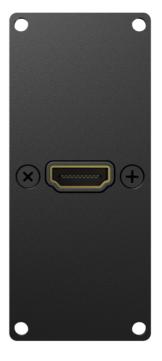

## Product information:

The CASY153 is fitted with an HDMI 2.1 pigtail gender. This flexible structure for system integration & CASY connectivity can easily be implemented in a wide variety of CASY chassis.

## **Product Features:**

| Dimensions |       | 35.5 x 82.1 mm (W x H) |
|------------|-------|------------------------|
| Module     | Space | 1                      |
| Connection |       | HDMI gender (pigtail)  |